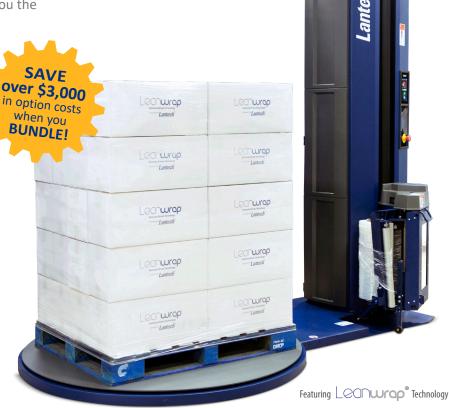

# Lantech

Semi-Automatic Stretch Wrapper

# Save on Labor & Eliminate Damage with the QL400

Our most popular options are **bundled** into one *Performance Package*, to bring you the most value:

- PALLET GRIP®
- AUTO FILM CUT-OFF
- LOAD GUARDIAN
- POWER ROLLER STRETCH PLUS
- Also included as a standard:
  - NEMA 1 Enclosure
  - 5000lb Turntable Capacity
  - Class 1 Load Height Sensors