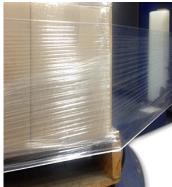

#### 1. Pallet Grip

"Locks" your load to the pallet, preventing the products from sliding during transit.

Without Pallet Grip

With Pallet Grip