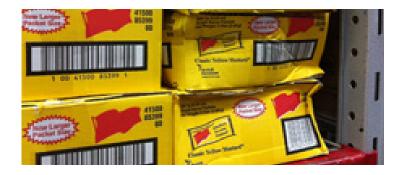

#### 1. Pallet Grip

"Locks" your load to the pallet, preventing the products from sliding during transit.

Without Pallet Grip

With Pallet Grip