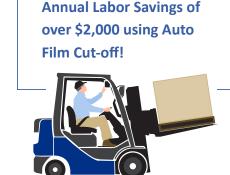

#### **Auto Film Cut-off**

Eliminates the need for operators to stand around and wait to cut the film at the end of each load.

30 Seconds per Load

\$15/hour 10 Loads per Hour

8 Hours x 250 Days

# **Auto Film Cut-off**

- Keep your forklift operator on the forklift.
- Reduces the repetitive strain of bending and pulling, reducing the risk of back injury.