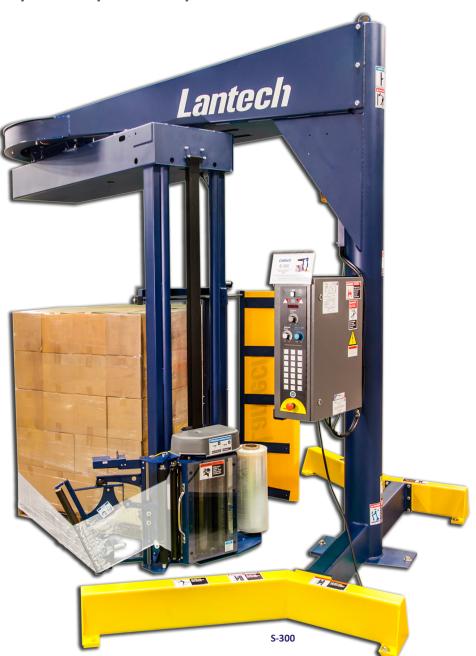

## **S-300**

#### S-300 Specifications

| PERFORMANCE CRITERIA<br>Production Speed<br>Maximum Load Diagonal<br>Maximum Load Height       | 25-35 loads per hour<br>76"<br>80"    |
|------------------------------------------------------------------------------------------------|---------------------------------------|
| FILM DELIVERY SYSTEM                                                                           | 200% Standard                         |
| Power-Roller Stretch System                                                                    | (100%-300% available)                 |
| Wrapping Force                                                                                 | Electronically controlled             |
| Film Capacity                                                                                  | 10" Roll Diameter, 20" Film Web Width |
| E-Z Thread Roll Carriage                                                                       | Standard                              |
| Pallet Grip®                                                                                   | Standard                              |
| MACHINE SHIPPING WEIGHT                                                                        | 157"W x 172"L x 121"H                 |
| ■ Machine Size                                                                                 | 3200 lbs.                             |
| ■ Shipping Weight                                                                              | (including skid - approximate)        |
| ELECTRICAL REQUIREMENTS<br>Machine Voltage<br>Microcontroller<br>UL-Approved NEMA 12/enclosure | 115V, 20 Amp<br>Standard<br>Standard  |
| SERVICE SUPPORT                                                                                | 24 hrs/7 days a week                  |
| PHONE NUMBER                                                                                   | 800-866-0322                          |