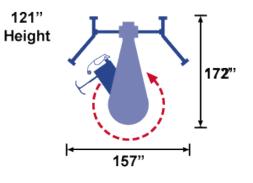

#### S-300 Specifications

| PERFORMANCE CRITERIA<br>Production Speed<br>Maximum Load Diagonal<br>Maximum Load Height       | 25-35 loads per hour<br>76"<br>80"    |
|------------------------------------------------------------------------------------------------|---------------------------------------|
| FILM DELIVERY SYSTEM                                                                           | 200% Standard                         |
| Power-Roller Stretch System                                                                    | (100%-300% available)                 |
| Wrapping Force                                                                                 | Electronically controlled             |
| Film Capacity                                                                                  | 10" Roll Diameter, 20" Film Web Width |
| E-Z Thread Roll Carriage                                                                       | Standard                              |
| Pallet Grip®                                                                                   | Standard                              |
| MACHINE SHIPPING WEIGHT                                                                        | 157"W x 172"L x 121"H                 |
| ■ Machine Size                                                                                 | 3200 lbs.                             |
| ■ Shipping Weight                                                                              | (including skid - approximate)        |
| ELECTRICAL REQUIREMENTS<br>Machine Voltage<br>Microcontroller<br>UL-Approved NEMA 12/enclosure | 115V, 20 Amp<br>Standard<br>Standard  |
| SERVICE SUPPORT                                                                                | 24 hrs/7 days a week                  |
| PHONE NUMBER                                                                                   | 800-866-0322                          |