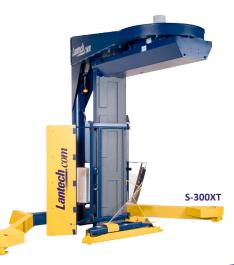

#### *Increase Productivity Even More. Upgrade to a S-300XT Stretch Wrapper.*

Work Smarter . . . Keep your driver on the fork truck!

**Patented XT Cut and Clamp**<sup>®</sup> automatically captures the stretch film and cuts it at the end of the wrap cycle.

Save two minutes of fork truck driver labor per load.