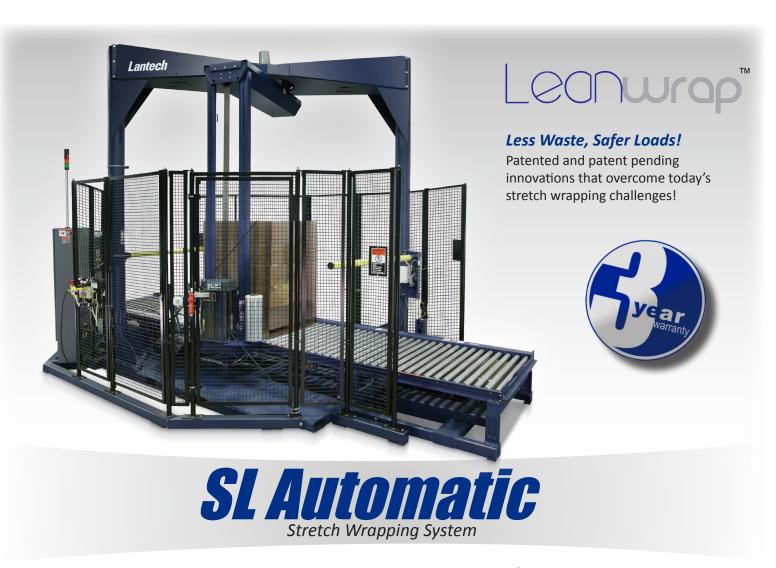

## Loads are Harder to Wrap Than Ever!

Today's stretch wrapping challenges have spawned an epidemic of fragile and demanding loads that are harder than ever to wrap. Yesterday's technology doesn't give you the tools to know if your loads are safe to ship.

So we reinvented stretch wrapping.

Our exclusive, patented LeanWrap features give you what you need to manage the performance of your loads and overcome today's stretch wrapping challenges.

Stop breaking stretch film. Stop twisting loads. Stop loads from sliding off the pallets. Stop destructive film tails. Stop guessing if your loads are safe to ship.

Take control of your stretch wrapping.

LeanWrap technology gets you less waste and safer loads.

# The right containment force applied consistently is the key to stretch wrapping su