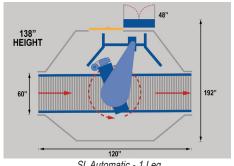

# SL Automatic

# Specifications

PERFORMANCE CRITERIA

Production Speed 20-90 loads per hour based on load height Maximum Load Size 58"L x 58"W x 80"H Minimum Load Size 36"L x 36"W x 24"H Maximum Load Weight Conveyor Capacity