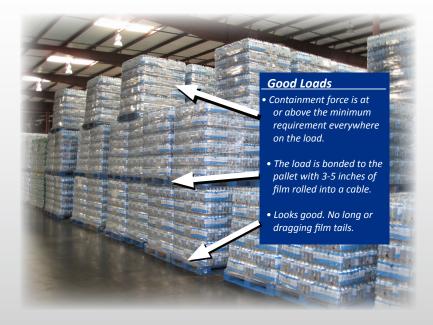

# The right containment force applied consistently is the key to stretch wrapping success.

"Good loads are safe to ship."