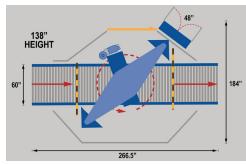

# Specifications

PERFORMANCE CRITERIA

Production Speed 20-90 loads per hour based on load height Maximum Load Size 58"L x 58"W x 80"H Minimum Load Size 36"L x 36"W x 24"H Maximum Load Weight Conveyor Capacity

#### LOAD HANDLING SYSTEM

Rotation Drive TEFC AC Motor Rotation Speed 1-40 RPM controlled by VFD (depending on machine model)