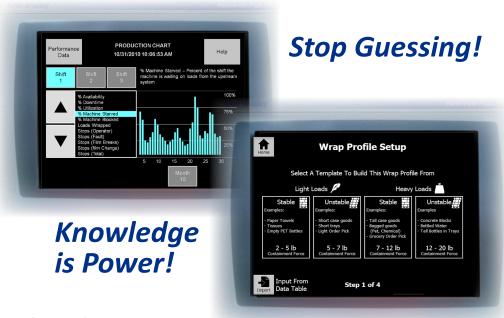

#### Load Guardian™

Simplifies the process of setting up a stretch wrapper to effectively wrap loads. Containment force monitoring ensures every load has the right amount of containment force. The intuitive interface has a host of other key stretch wrapping data and help screens.